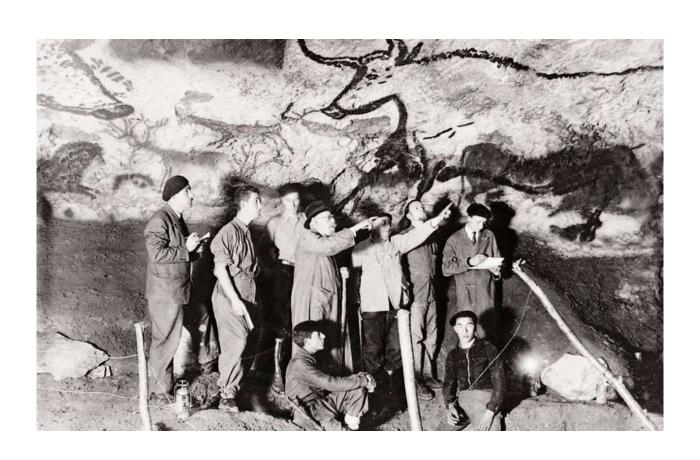

the cave drawings discovered in 1940 nearby Lascaux in France are a proof of our deep and long-lasting human need to express our wonder about the world we live in.

the encounter with images that strike me as meaningful, mysterious, powerful, makes me want to share them with a wider audience. the first selfie (1966) from space is such an image. the expression on the face of the astronaut, the faded colours and the glimpse of the earth, triggered the awareness of a foregone era where the level of co2 was 25% lower and progress was a mutual longing.