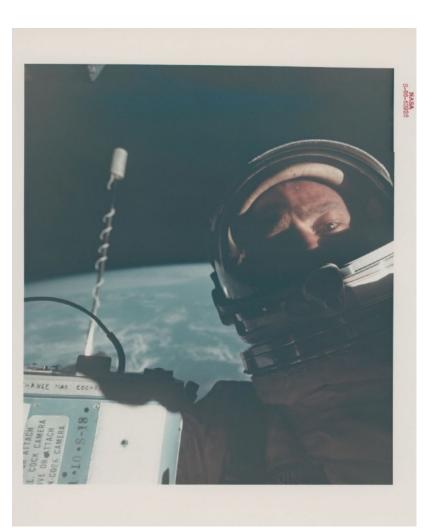

the cave drawings discovered in 1940 nearby Lascaux in France are a proof of our deep and long-lasting human need to express our wonder about the world we live in.

the encounter with images that strike me as meaningful, mysterious, powerful, makes me want to share them with a wider audience. the first selfie (1966) from space is such an image. the expression on the face of the astronaut, the faded colours and the glimpse of the earth, triggered the awareness of a foregone era where the level of co2 was 25% lower and progress was a mutual longing.